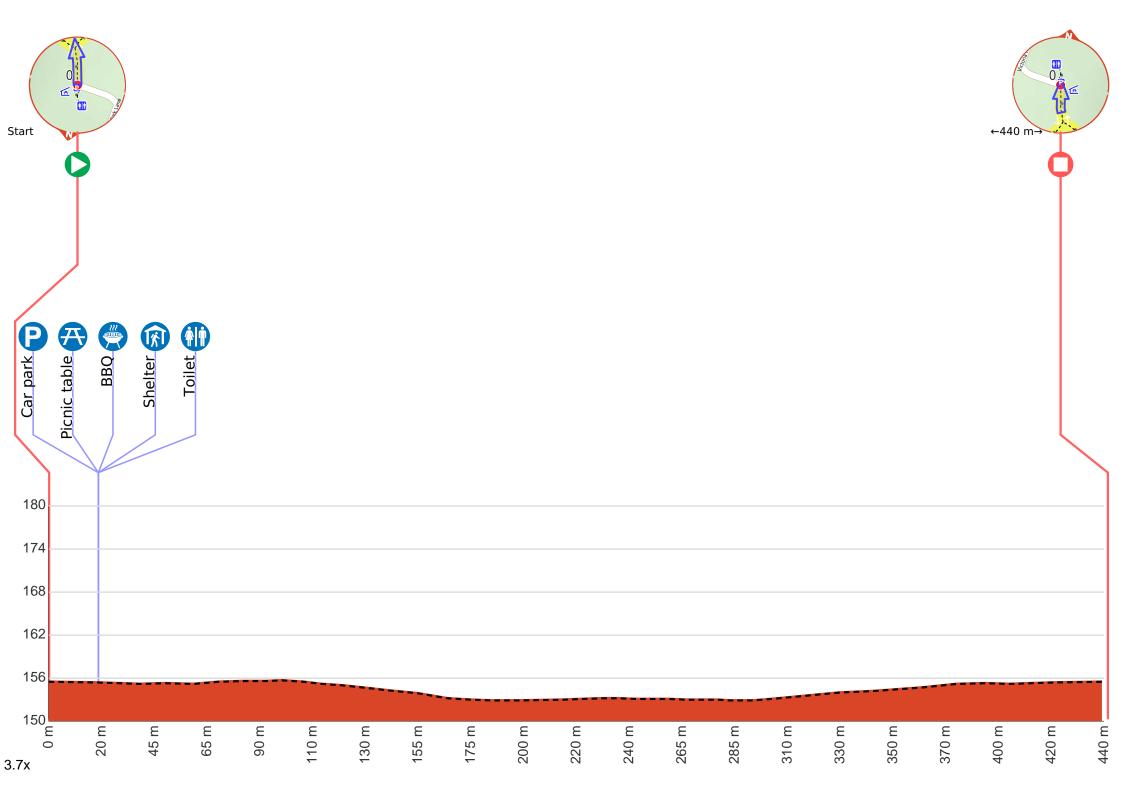

|                                                                                                                                                                                                                                                                                                                                                                                                                                                                                                                                                                                                                                                                                                     | 174<br>168<br>162<br>156                         |       |       |        |       |                                                                     |        |       |       |       |       |       |       |       |       |       |       |       |       |       |
|-----------------------------------------------------------------------------------------------------------------------------------------------------------------------------------------------------------------------------------------------------------------------------------------------------------------------------------------------------------------------------------------------------------------------------------------------------------------------------------------------------------------------------------------------------------------------------------------------------------------------------------------------------------------------------------------------------|--------------------------------------------------|-------|-------|--------|-------|---------------------------------------------------------------------|--------|-------|-------|-------|-------|-------|-------|-------|-------|-------|-------|-------|-------|-------|
|                                                                                                                                                                                                                                                                                                                                                                                                                                                                                                                                                                                                                                                                                                     | 150<br>E<br>3.7x                                 | 45 m  | 65 m  | 90 m   | 110 m | 130 m                                                               | 155 m  | 175 m | 200 m | 220 m | 240 m | 265 m | 285 m | 310 m | 330 m | 350 m | 370 m | 400 m | 420 m | 440 m |
|                                                                                                                                                                                                                                                                                                                                                                                                                                                                                                                                                                                                                                                                                                     | Class 1<br>Smooth                                |       | arder | ned p  | bath  |                                                                     |        |       |       |       |       |       |       |       |       |       |       |       |       |       |
| <u> </u>                                                                                                                                                                                                                                                                                                                                                                                                                                                                                                                                                                                                                                                                                            | Quality of track                                 |       |       |        |       | Smooth and hardened path (1/6)                                      |        |       |       |       |       |       |       |       |       |       |       |       |       |       |
| and the second se | Gradient                                         |       |       |        |       | Flat, no steps (1/6)                                                |        |       |       |       |       |       |       |       |       |       |       |       |       |       |
|                                                                                                                                                                                                                                                                                                                                                                                                                                                                                                                                                                                                                                                                                                     | Signage                                          |       |       |        |       | Clearly signposted (1/6)                                            |        |       |       |       |       |       |       |       |       |       |       |       |       |       |
| 12                                                                                                                                                                                                                                                                                                                                                                                                                                                                                                                                                                                                                                                                                                  | Infrastructure<br>Experience Required<br>Weather |       |       |        |       | Generally useful facilities (such as fenced cliffs and seats) (1/6) |        |       |       |       |       |       |       |       |       |       |       |       |       |       |
| schaum                                                                                                                                                                                                                                                                                                                                                                                                                                                                                                                                                                                                                                                                                              |                                                  |       |       |        |       | No experience required (1/6)                                        |        |       |       |       |       |       |       |       |       |       |       |       |       |       |
| 5                                                                                                                                                                                                                                                                                                                                                                                                                                                                                                                                                                                                                                                                                                   |                                                  |       |       |        |       | Weather generally has little impact on safety (1/6)                 |        |       |       |       |       |       |       |       |       |       |       |       |       |       |
| ~                                                                                                                                                                                                                                                                                                                                                                                                                                                                                                                                                                                                                                                                                                   | Getting                                          | to th | e sta | rt: Fr | rom   | Pacifi                                                              | ic Hig | ghwa  | y, A1 | -     |       |       |       |       |       |       |       |       |       |       |