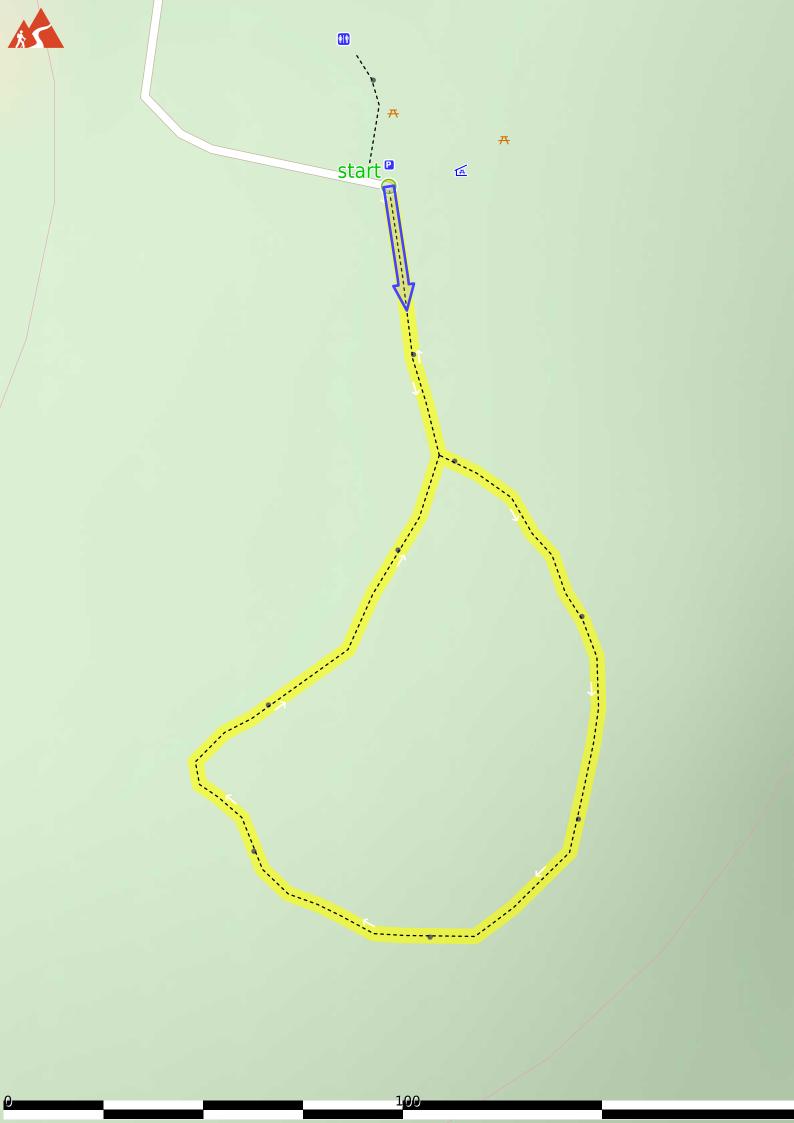

15 min to 30 min

Starting from Victoria Park picnic are this circuit walk along a boardwalk is an accessible walk. Along the way you'll see great Morton Bay figs and other rainforest plants. Learn about them from informative displays, which explain how the local Widjabul Aboriginal people, of the Bundjalung nation, used the plants of the rainforest. Let us begin by acknowledging the Bundjalung people, Traditional Custodians of the land on which we travel today, and pay our respects to their Elders past and present.