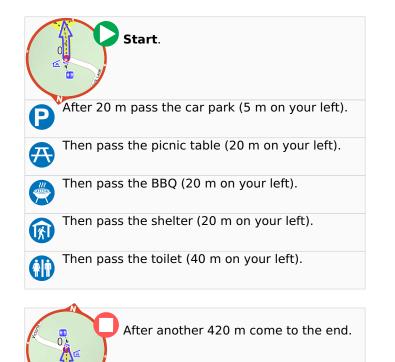

15 min to 30 min

Starting from Victoria Park picnic are this circuit walk along a boardwalk is an accessible walk. Along the way you'll see great Morton Bay figs and other rainforest plants. Learn about them from informative displays, which explain how the local Widjabul Aboriginal people, of the Bundjalung nation, used the plants of the rainforest. Let us begin by acknowledging the Bundjalung people, Traditional Custodians of the land on which we travel today, and pay our respects to their Elders past and present.