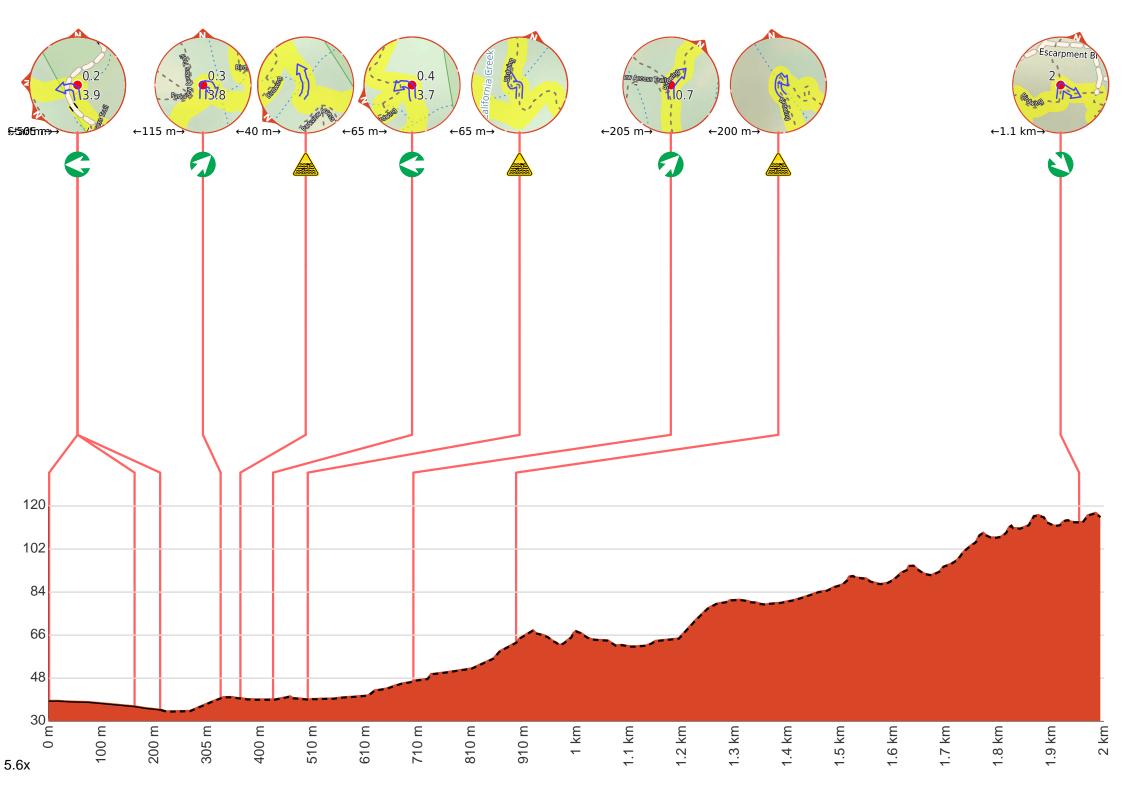

If not, change plans and stay safe. It is okay to delay and ask people for help.

**Getting started:** From Parkview Crescent (15 metres west of the intersection with Gyles Circuit), head towards the red "Shailer Park Cycle Route" sign. Head along the narrow paved track (next to the said sign) gently downhill. 40 metres in, keep right at the 3-way intersection. After another 40 metres, keep right at another 3-way intersection to continue along Birdwing Circuit (clockwise).

After another 40 m continue straight.

After another 30 m (from the Tabletop) **turn left**, to head along Tabletop (a walking track).

After another 10 m (from the Tabletop) continue straight, to head along Tabletop.

After another 45 m (from the Tabletop) continue straight, to head along Tabletop.

After another 60 m (from the Tabletop) veer right.

After another 55 m (from the Cycas Court Access) **turn left**.

After another 20 m (from the Birdwing) **turn left**, to head along Birdwing.

From the Jigsaw **continue straight**, to head along Jigsaw.

After another 120 m (at the intersection of Birdwing & Parkview Crescent Access) continue straight, to head along Birdwing.

After another 80 m (from the Birdwing) **veer right**, to head along Birdwing.

After another 200 m cross the ford (about 15 m long)

From the Birdwing **continue straight**, to head along Birdwing.

After another 55 m (from the Ginger Gully) **turn right**, to head along Ginger Gully.