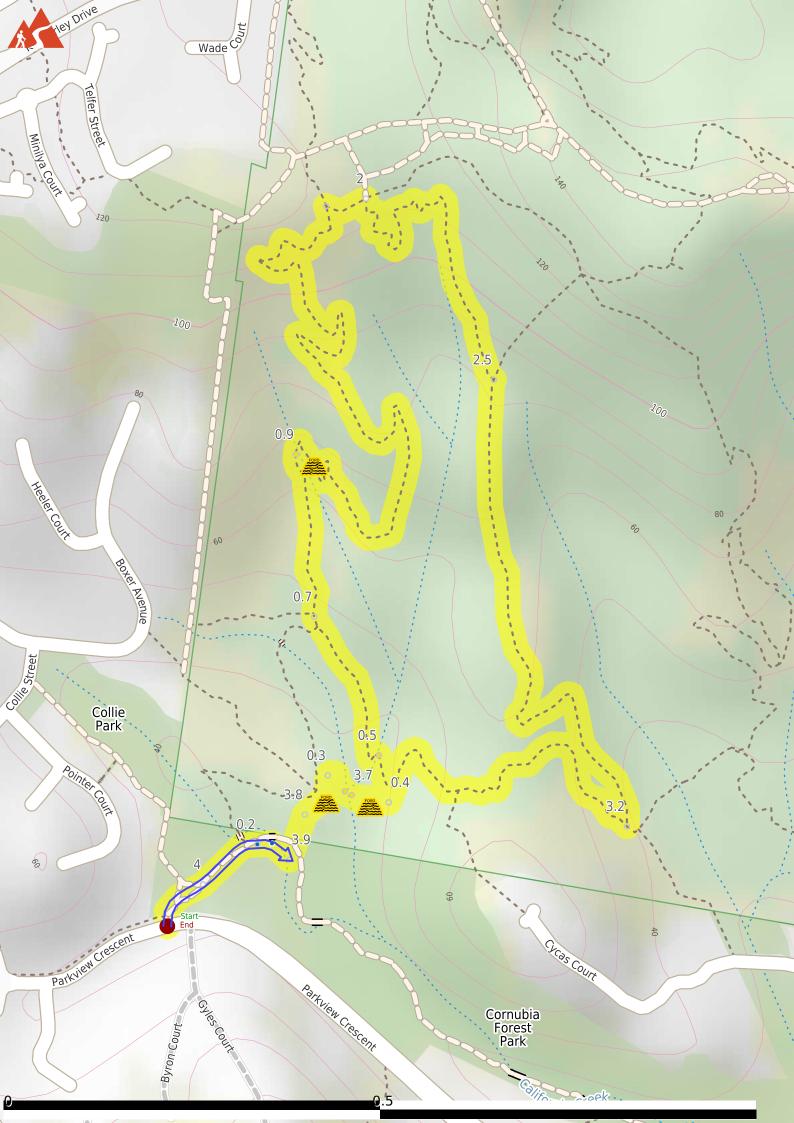

## Birdwing Circuit

1 h 15 min to 2 h

40 min to 1 h

Starting from Parkview Crescent, Cornubia, this circuit walk gives you a tour of the southwestern parts of Cornubia Forest, crossing California Creek and multiple streams along the way. The Birdwing Circuit, located in Cornubia Forest, offers a beautiful and varied experience that is excellent for trail running and exploring the local flora and fauna. Along the way, walkers can enjoy stunning views as they listen to the relaxing birdsong of one of the 50+ bird species residing in the area. Visitors have a chance to spot local wildlife, such as water dragons, koalas, bandicoots, wallabies, monitors, and goannas. However, it is essential to wear suitable shoes as there are heaps of tree stumps and loose gravel. The signage is not great, so keep the app/map open. Dogs are allowed on lead, and walkers should keep an eye out for mountain bikers sharing the trail. Let us begin by acknowledging the Traditional Custodians of the land on which we travel today, and pay our respects to their Elders past and present.

If not, change plans and stay safe. It is okay to delay and ask people for help.

**Getting started:** From Parkview Crescent (15 metres west of the intersection with Gyles Circuit), head towards the red "Shailer Park Cycle Route" sign. Head along the narrow paved track (next to the said sign) gently downhill. 40 metres in, keep right at the 3-way intersection. After another 40 metres, keep right at another 3-way intersection to continue along Birdwing Circuit (clockwise).