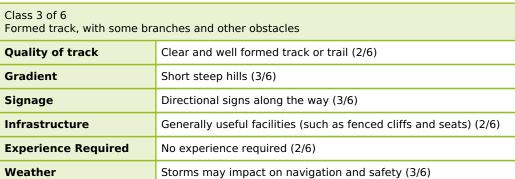

## Birdwing Circuit

1 h 15 min to 2 h

40 min to 1 h

Starting from Parkview Crescent, Cornubia, this circuit walk gives you a tour of the southwestern parts of Cornubia Forest, crossing California Creek and multiple streams along the way. The Birdwing Circuit, located in Cornubia Forest, offers a beautiful and varied experience that is excellent for trail running and exploring the local flora and fauna. Along the way, walkers can enjoy stunning views as they listen to the relaxing birdsong of one of the 50+ bird species residing in the area. Visitors have a chance to spot local wildlife, such as water dragons, koalas, bandicoots, wallabies, monitors, and goannas. However, it is essential to wear suitable shoes as there are heaps of tree stumps and loose gravel. The signage is not great, so keep the app/map open. Dogs are allowed on lead, and walkers should keep an eye out for mountain bikers sharing the trail. Let us begin by acknowledging the Traditional Custodians of the land on which we travel today, and pay our respects to their Elders past and present.