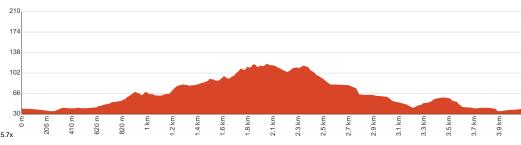

## Birdwing Circuit

1 h 15 min to 2 h

40 min to 1 h

Starting from Parkview Crescent, Cornubia, this circuit walk gives you a tour of the southwestern parts of Cornubia Forest, crossing California Creek and multiple streams along the way. The Birdwing Circuit, located in Cornubia Forest, offers a beautiful and varied experience that is excellent for trail running and exploring the local flora and fauna. Along the way, walkers can enjoy stunning views as they listen to the relaxing birdsong of one of the 50+ bird species residing in the area. Visitors have a chance to spot local wildlife, such as water dragons, koalas, bandicoots, wallabies, monitors, and goannas. However, it is essential to wear suitable shoes as there are heaps of tree stumps and loose gravel. The signage is not great, so keep the app/map open. Dogs are allowed on lead, and walkers should keep an eye out for mountain bikers sharing the trail. Let us begin by acknowledging the Traditional Custodians of the land on which we travel today, and pay our respects to their Elders past and present.