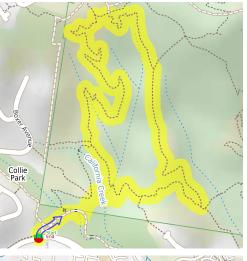

## Birdwing Circuit

1 h 15 min to 2 h

40 min to 1 h

Starting from Parkview Crescent, Cornubia, this circuit walk gives you a tour of the southwestern parts of Cornubia Forest, crossing California Creek and multiple streams along the way. The Birdwing Circuit, located in Cornubia Forest, offers a beautiful and varied experience that is excellent for trail running and exploring the local flora and fauna. Along the way, walkers can enjoy stunning views as they listen to the relaxing birdsong of one of the 50+ bird species residing in the area. Visitors have a chance to spot local wildlife, such as water dragons, koalas, bandicoots, wallabies, monitors, and goannas. However, it is essential to wear suitable shoes as there are heaps of tree stumps and loose gravel. The signage is not great, so keep the app/map open. Dogs are allowed on lead, and walkers should keep an eye out for mountain bikers sharing the trail. Let us begin by acknowledging the Traditional Custodians of the land on which we travel today, and pay our respects to their Elders past and present.