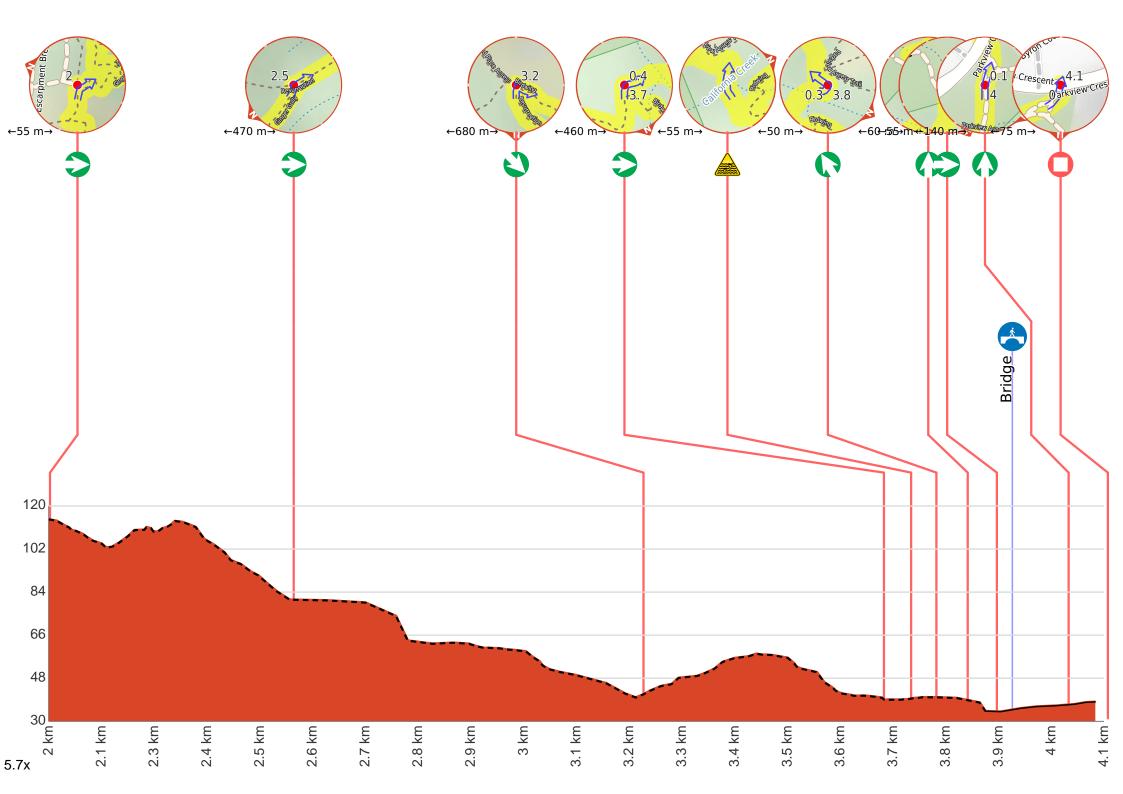

After another 200 m cross the ford (about 15 m long)

From the Birdwing **continue straight**, to head along Birdwing.

After another 55 m (from the Ginger Gully) **turn right**, to head along Ginger Gully.

After another 470 m (at the intersection of Resurrection & Ginger Gully) **turn right**, to head along Resurrection.

After another 680 m (at the intersection of Birdwing & Resurrection) turn sharp right, to head along Birdwing.

After another 310 m (from the Birdwing) continue straight, to head along Birdwing.

After another 135 m (from the Birdwing) continue straight.

After another 20 m (from the Cycas Court Access) **turn right**, to head along Cycas Court Access.

After another 55 m cross the ford (about 10 m long)

After another 10 m (from the Tabletop) **turn right** (a highway|cycleway).

Continue another 40 m to find from Crescent 4.1 the Parkview Crescent at the end.